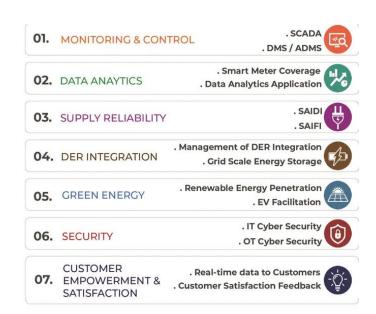

# **Achieving the Smart Grid**

Benchmarking Results 2024

### **Key Findings**



#### 7 DIMENSIONS OF A SMART GRID

## SMART GRID INDEX

Measures the smartness of electricity grids globally, in seven key dimensions. The benchmarking also identifies best practices to build smarter grids that deliver better value to customers.



## **Benchmarking Results 2024**

| Utilities            | Country/Market | Score % | Best Practices