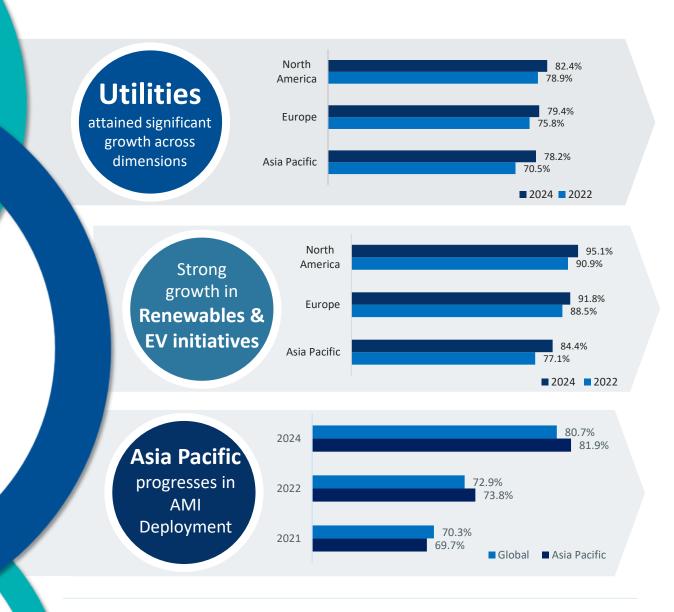

# **Achieving the Smart Grid**

Benchmarking Results 2024

### **Key Findings**



#### 7 DIMENSIONS OF A SMART GRID

## SMART GRID INDEX

Measures the smartness of electricity grids globally, in seven key dimensions. The benchmarking also identifies best practices to build smarter grids that deliver better value to customers.



## **Benchmarking Results 2024**

| Utilities            | Country/Market | Score % | Best Practices