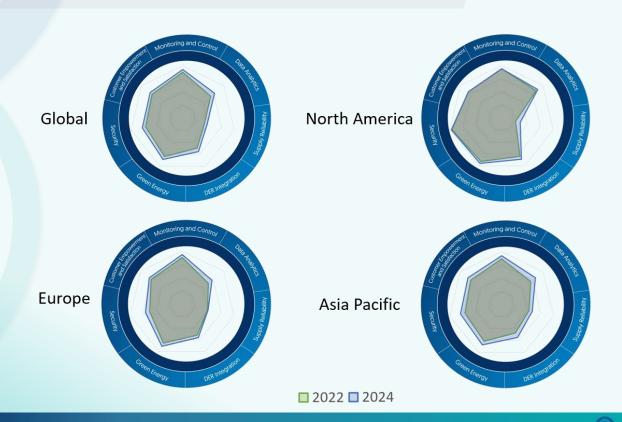

#### 7 DIMENSIONS OF A SMART GRID

## SMART GRID INDEX

Measures the smartness of electricity grids globally, in seven key dimensions. The benchmarking also identifies best practices to build smarter grids that deliver better value to customers.